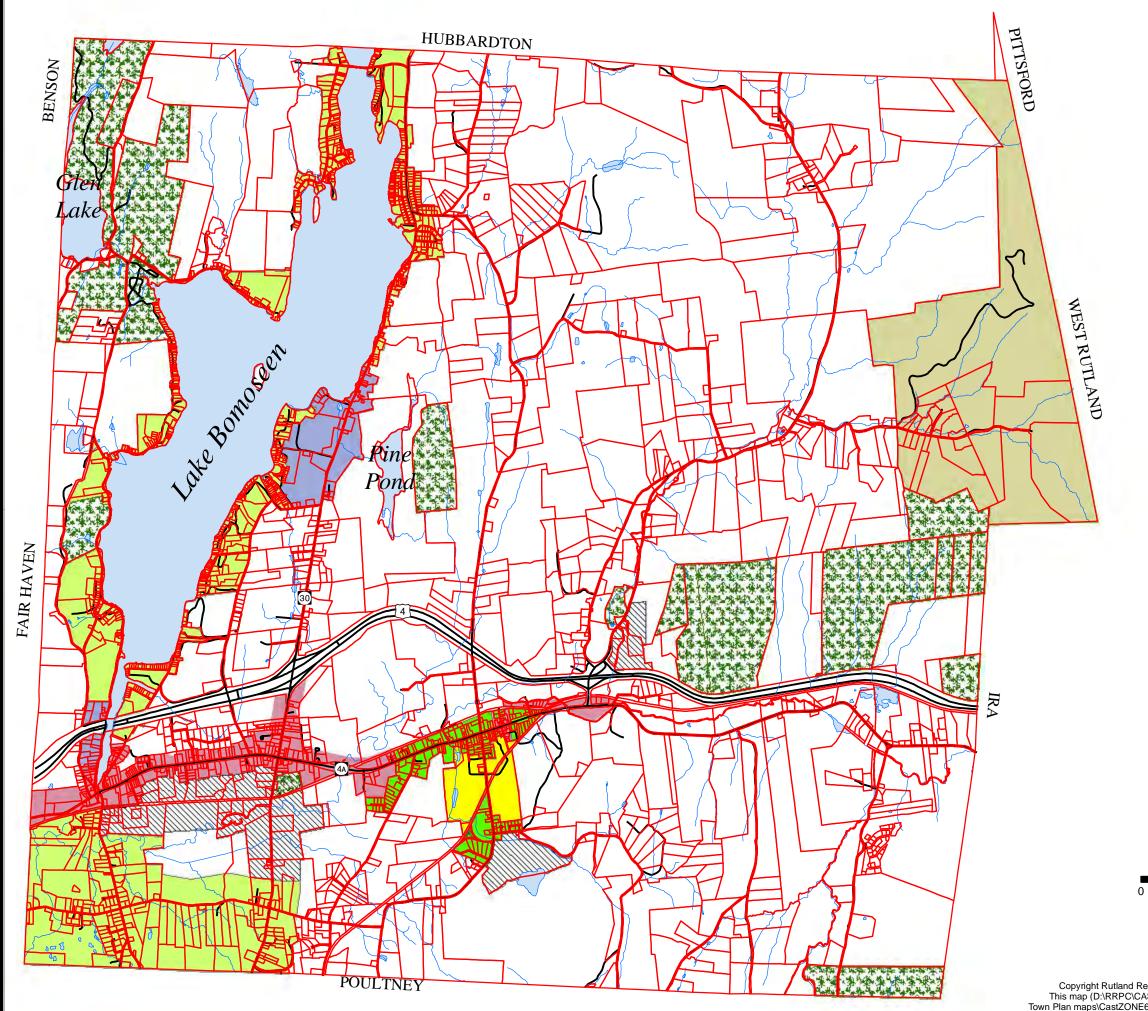

## Castleton, Vermont Zoning Districts June 26, 2007

Zoning Districts identified by Castleton Planning Commission

Surface water, roads and State Lands data are from VT Center for Geographic Information; developed from 1:5000 scale orthophotography.

Parcel Lines: Town of Castleton

This information for general planning purposes only, it is not a legal document. Site investigations and site plan designs should be utilized prior to making any decisions based on the data portrayed.

Parcels were updated in 2007 but are not shown on this map.

Copyright Rutland Regional Planning Commission
This map (D:\RRPC\CASTLETN\MAPS & PROJECTS\
Town Plan maps\CastZONE6.07 E.mxd)was produced on 4/7/09